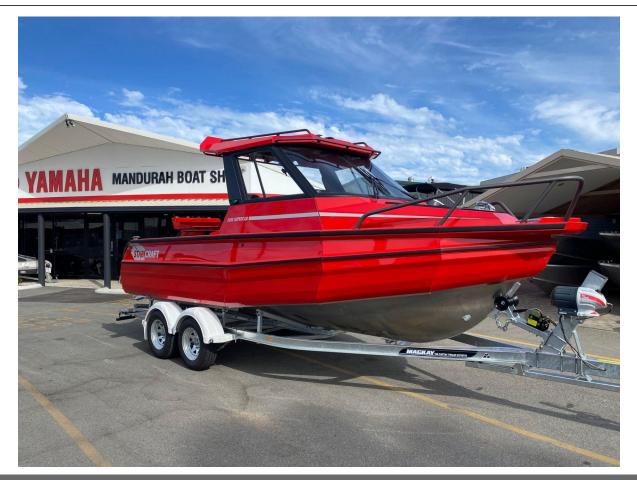

## STABICRAFT 2100 Supercab 2024

Price on Application

## Specifications

| Boat | Detai | ls |
|------|-------|----|
|      |       |    |

| Price      | Price on Application | Boat Brand   | Stabicraft        |
|------------|----------------------|--------------|-------------------|
| Model      | 2100 SUPERCAB        | Length       | 6.40              |
| Year       | 2024                 | Category     | Aluminium Boats   |
| Hull Style | Single               | Hull Type    | Aluminium         |
| Power Type | Power                | Stock Number |                   |
| Condition  | New                  | State        | Western Australia |
| Suburb     | MANDURAH             | Engine Make  | Yamaha            |
|            |                      |              |                   |