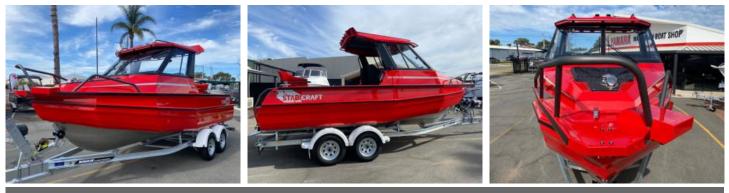

## STABICRAFT 2100 Supercab 2024

Price on Application

## Specifications

| Boat | Detai | ls |
|------|-------|----|
|      |       |    |

| Price      | Price on Application | Boat Brand   | Stabicraft        |
|------------|----------------------|--------------|-------------------|
| Model      | 2100 SUPERCAB        | Length       | 6.40              |
| Year       | 2024                 | Category     | Aluminium Boats   |
| Hull Style | Single               | Hull Type    | Aluminium         |
| Power Type | Power                | Stock Number |                   |
| Condition  | New                  | State        | Western Australia |
| Suburb     | MANDURAH             | Engine Make  | Yamaha            |
|            |                      |              |                   |