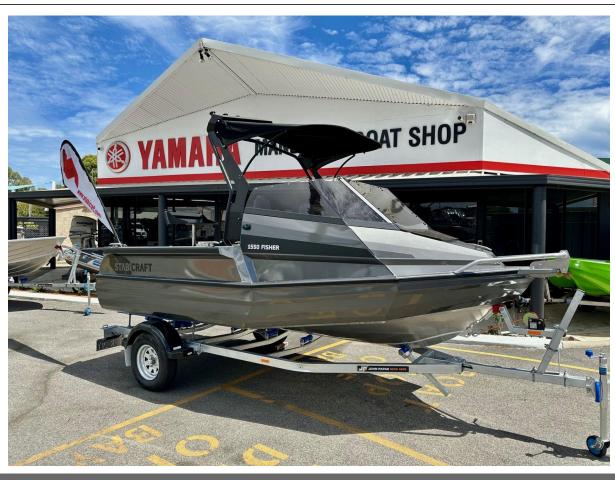

Website: https://www.mandurahboatshop.com.au

Mandurah WA 6210

Stabicraft 1550 Fisher

\$84,990

## **Boat Details**

Price \$84,990 Boat Brand Stabicraft
Model 1550 Fisher Sportfish Length 4.72

Year 2024 Category Aluminium Boats
Hull Style Single Hull Type Aluminium

Power Type Power Stock Number

Condition New State Western Australia

Suburb MANDURAH Engine Make Yamaha