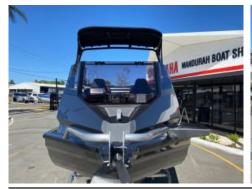

Website: https://www.mandurahboatshop.com.au

Mandurah WA 6210

Stabicraft 1550 Fisher

\$84,990

## **Boat Details**

Price \$84,990 Boat Brand Stabicraft
Model 1550 Fisher Sportfish Length 4.72

Year 2024 Category Aluminium Boats
Hull Style Single Hull Type Aluminium

Power Type Power Stock Number

Condition New State Western Australia

Suburb MANDURAH Engine Make Yamaha