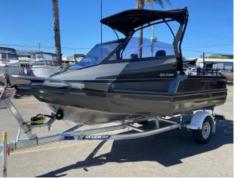

Website: https://www.mandurahboatshop.com.au

Mandurah WA 6210

Stabicraft 1550 Fisher

\$84,990

## **Boat Details**

Price \$84,990 Boat Brand Stabicraft
Model 1550 Fisher Sportfish Length 4.72

Year 2024 Category Aluminium Boats
Hull Style Single Hull Type Aluminium

Power Type Power Stock Number

Condition New State Western Australia