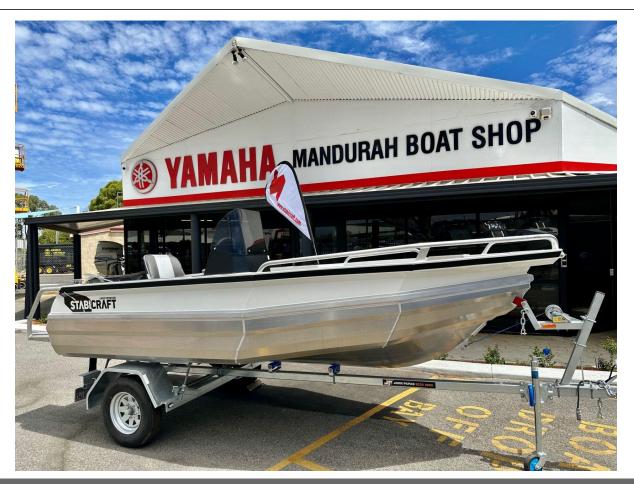

Phone: (08) 9581 8444 Email: Website: https://www.mandurahboatshop.com.au Mandurah WA 6210

Stabicraft 1450 Frontier Sportfish (White)

\$51,490

## Specifications

| Boat   | Details |                         |              |                   |
|--------|---------|-------------------------|--------------|-------------------|
| Price  |         | \$51,490                | Boat Brand   | Stabicraft        |
| Mode   | ł       | 1450 Frontier Sportfish | Length       | 4.42              |
| Year   |         | 2024                    | Category     | Aluminium Boats   |
| Hull S | Style   | Single                  | Hull Type    | Aluminium         |
| Powe   | er Type | Trailer                 | Stock Number |                   |
| Cond   | ition   | New                     | State        | Western Australia |
| Subu   | rb      | MANDURAH                | Engine Make  |                   |
|        |         |                         |              |                   |