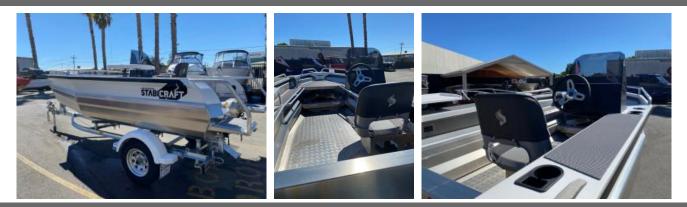

Phone: (08) 9581 8444 Email: Website: https://www.mandurahboatshop.com.au Mandurah WA 6210

Stabicraft 1450 Frontier Sportfish (White)

\$51,490

## Specifications

| Boat   | Details |                         |              |                   |
|--------|---------|-------------------------|--------------|-------------------|
| Price  |         | \$51,490                | Boat Brand   | Stabicraft        |
| Mode   | ł       | 1450 Frontier Sportfish | Length       | 4.42              |
| Year   |         | 2024                    | Category     | Aluminium Boats   |
| Hull S | Style   | Single                  | Hull Type    | Aluminium         |
| Powe   | er Type | Trailer                 | Stock Number |                   |
| Cond   | ition   | New                     | State        | Western Australia |
| Subu   | rb      | MANDURAH                | Engine Make  |                   |
|        |         |                         |              |                   |