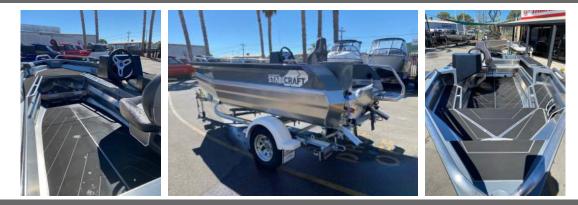

## Stabicraft 1450 Frontier Sportfish (Grey)

\$52,990

## Specifications

| Boat Details |                         |              |                   |
|--------------|-------------------------|--------------|-------------------|
| Price        | \$52,990                | Boat Brand   | Stabicraft        |
| Model        | 1450 Frontier Sportfish | Length       | 4.42              |
| Year         | 2024                    | Category     | Aluminium Boats   |
| Hull Style   | Single                  | Hull Type    | Aluminium         |
| Power Type   | Power                   | Stock Number |                   |
| Condition    | New                     | State        | Western Australia |
| Suburb       | MANDURAH                | Engine Make  | Yamaha            |
|              |                         |              |                   |