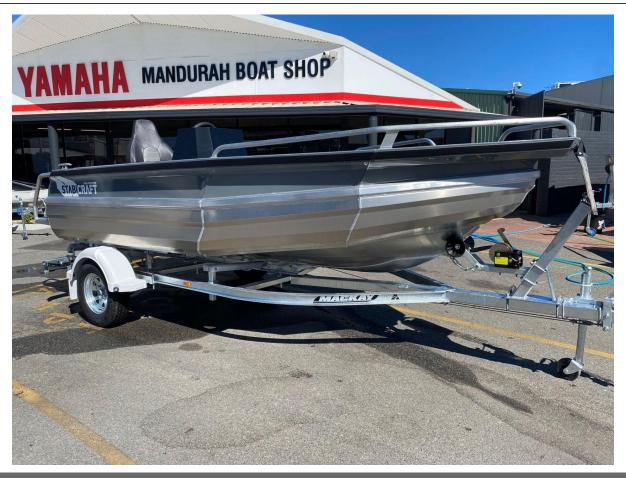

## Stabicraft 1450 Frontier Sportfish (Grey)

\$52,990

## Specifications

| Boat Details |                         |              |                   |
|--------------|-------------------------|--------------|-------------------|
| Price        | \$52,990                | Boat Brand   | Stabicraft        |
| Model        | 1450 Frontier Sportfish | Length       | 4.42              |
| Year         | 2024                    | Category     | Aluminium Boats   |
| Hull Style   | Single                  | Hull Type    | Aluminium         |
| Power Type   | Power                   | Stock Number |                   |
| Condition    | New                     | State        | Western Australia |
| Suburb       | MANDURAH                | Engine Make  | Yamaha            |
|              |                         |              |                   |