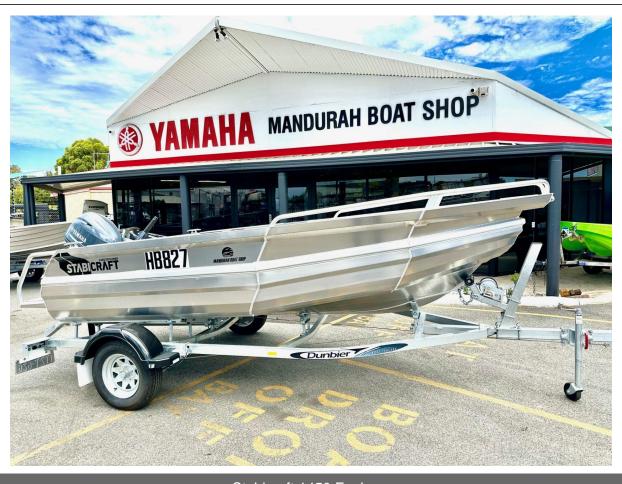

## Stabicraft 1450 Explorer

\$38,990

## **Boat Details**

Price\$38,990Boat BrandStabicraftModel1450 ExplorerLength4.42Year2024CategoryAluminium

Year 2024 Category Aluminium Boats
Hull Style Single Hull Type Aluminium

Power Type Power Stock Number

Condition New State Western Australia

Suburb MANDURAH Engine Make Yamaha