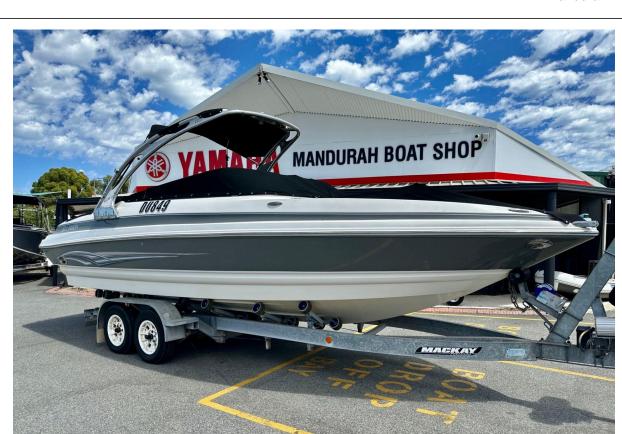

Mandurah WA 6210

Larson LXI 248

## **Boat Details**

Price \$49,990 REDUCED **Boat Brand** Larson LXI 248 7.32 Model Length Year 2007 Category Ski Boats Hull Type **Hull Style** Single Fibreglass

Power Type Power Stock Number

Condition Used State Western Australia

Suburb MANDURAH Engine Make