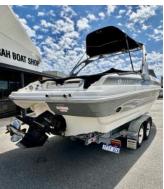

Mandurah WA 6210

Larson LXI 248

## **Boat Details**

Price \$49,990 REDUCED **Boat Brand** Larson LXI 248 7.32 Model Length Year 2007 Category Ski Boats Hull Type **Hull Style** Single Fibreglass

Power Type Power Stock Number

Condition Used State Western Australia