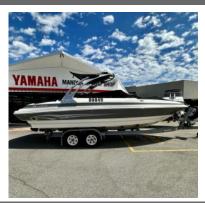

Mandurah WA 6210

Larson LXI 248

## **Boat Details**

Price \$49,990 REDUCED **Boat Brand** Larson LXI 248 7.32 Model Length Year 2007 Category Ski Boats Hull Type **Hull Style** Single Fibreglass

Power Type Power Stock Number

Condition Used State Western Australia