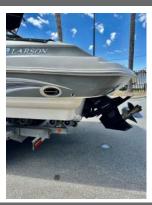

Mandurah WA 6210

Larson LXI 248

## **Boat Details**

Price \$49,990 REDUCED **Boat Brand** Larson LXI 248 7.32 Model Length Year 2007 Category Ski Boats Hull Type **Hull Style** Single Fibreglass

Power Type Power Stock Number

Condition Used State Western Australia