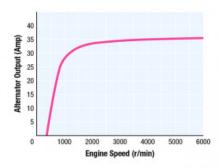

## **Boat Details**

Price POA Boat Brand Yamaha Model F90 Length 0.00

Year 2025 Category Boat Engines and Outboards

Hull Style Power Type

Stock Number F90LB

Hull Type

Condition New State Western Australia

Suburb GREENFIELDS Engine Make