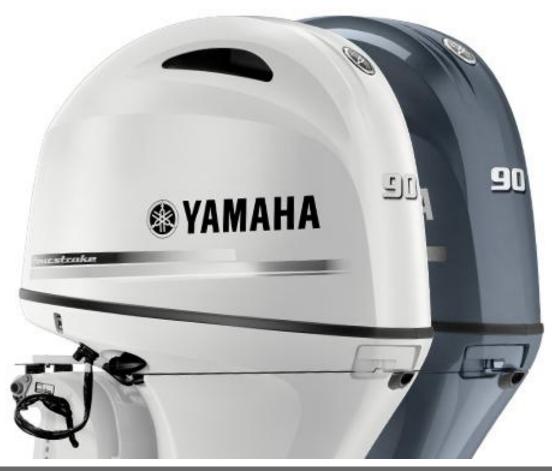

Email:

Mandurah WA 6210

F90

POA

Power

## **Boat Details**

Price POA Boat Brand Yamaha Model F90 Length 0.00

Year 2025 Category Boat Engines and Outboards

Hull Style Power Type

Stock Number F90LB

Hull Type

Condition New State Western Australia

Suburb GREENFIELDS Engine Make