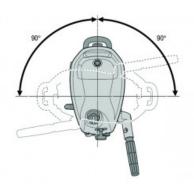

Mandurah WA 6210

F6

POA

MANDURAH BOAT SHOP

Three directions horizontal storage