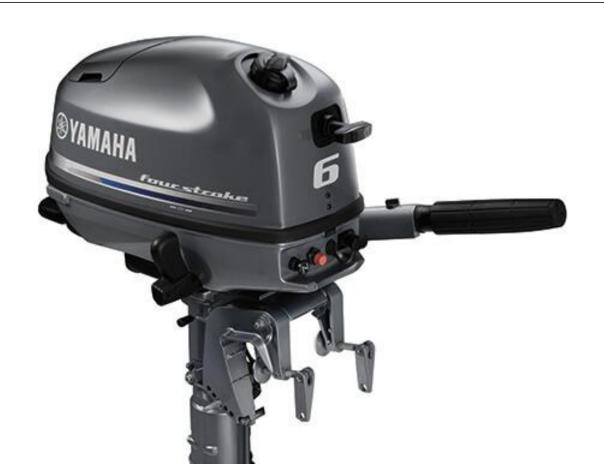

Mandurah WA 6210

F6

POA

MANDURAH BOAT SHOP

Three directions horizontal storage

## **Boat Details**

Price POA Boat Brand Yamaha Model F6 Length 0.00

Year 2025 Category Boat Engines and Outboards

Hull Style Power Type

Power Stock Number F6CMHL

Condition New State Western Australia

Suburb GREENFIELDS Engine Make