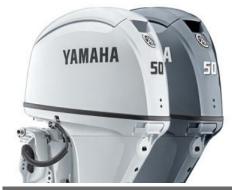

Email:

Mandurah WA 6210

F50

POA

MANDURAH BOAT SHOP

## **Boat Details**

Price POA Boat Brand Yamaha Model F50 Length 0.00

Year 2025 Category Boat Engines and Outboards

**Hull Style** 

Power Type Power Stock Number F50LB

Condition New State Western Australia