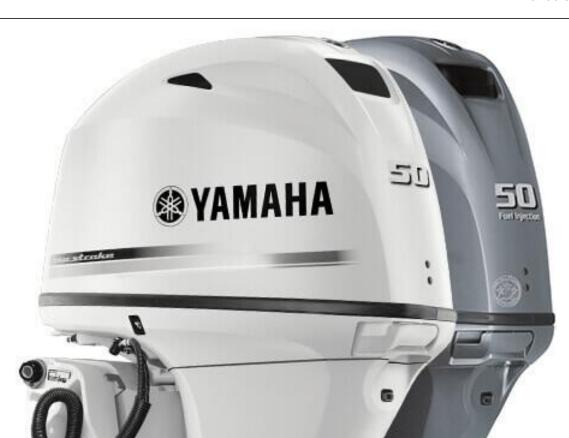

Email:

Mandurah WA 6210

F50

POA

MANDURAH BOAT SHOP

## **Boat Details**

Price POA Boat Brand Yamaha Model F50 Length 0.00

Year 2025 Category Boat Engines and Outboards

**Hull Style** 

Power Type Power Stock Number F50LB

Condition New State Western Australia