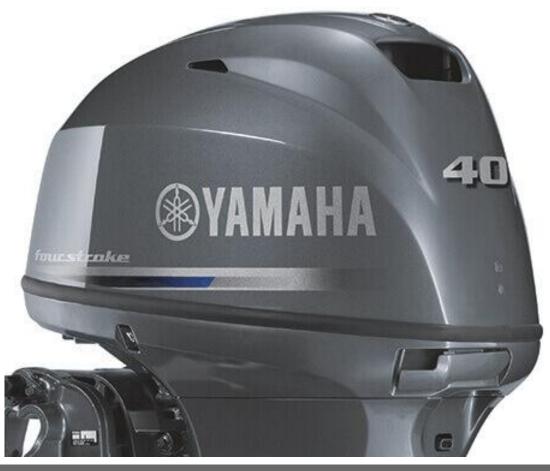

## Specifications

**Boat Details** 

Price POA Boat Brand Yamaha Model F40 Length 0.00

Year 2025 Category Boat Engines and Outboards

Hull Style Power Type

Power Stock Number F40LA

Condition New State Western Australia