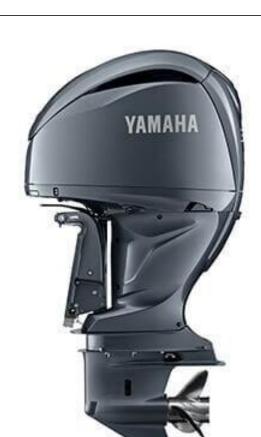

## **Boat Details**

Price POA Boat Brand Yamaha Model F300 Length 0.00

Year 2025 Category Boat Engines and Outboards

Hull Style Hull Type

Power TypePowerStock NumberF300XCBConditionNewStateWestern Australia