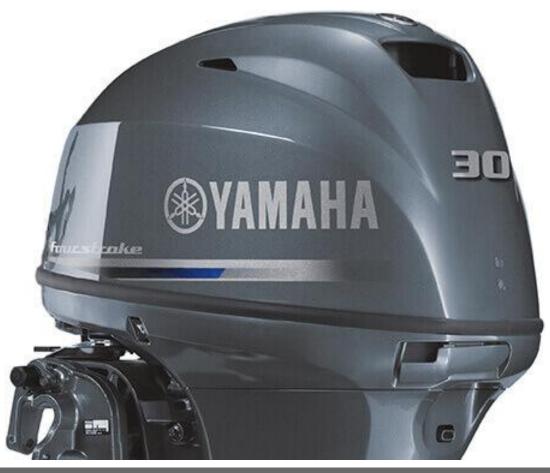

## **Boat Details**

Price POA Boat Brand Yamaha Model F30 Length 0.00

Year 2025 Category Boat Engines and Outboards

Hull Style Hull Type

Power Type Power Stock Number F30LA

Condition New State Western Australia