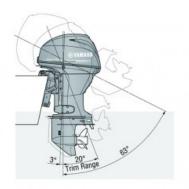

Email:



Mandurah WA 6210





F30

POA







## Specifications

## **Boat Details**

Price POA Boat Brand Yamaha Model F30 Length 0.00

Year 2025 Category Boat Engines and Outboards

Hull Style Hull Type

Power Type Power Stock Number F30LA

Condition New State Western Australia

Suburb GREENFIELDS Engine Make

## Disclaimer

Our company offers the details of this vessel in good faith but cannot guarantee or warrant the accuracy of this information nor warrant the condition of the vessel. A buyer should instruct his agents and/or surveyors to investigate such details buyer desires validated. This vessel is offered subject to prior sale, price change or withdrawal without notice.