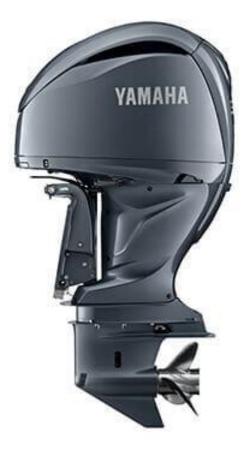

F250 POA

## Specifications

| <b>Boat Details</b> |             |              |                            |
|---------------------|-------------|--------------|----------------------------|
| Price               | POA         | Boat Brand   | Yamaha                     |
| Model               | F250        | Length       | 0.00                       |
| Year                | 2025        | Category     | Boat Engines and Outboards |
| Hull Style          |             | Hull Type    |                            |
| Power Type          | Power       | Stock Number | F250XCB                    |
| Condition           | New         | State        | Western Australia          |
| Suburb              | GREENFIELDS | Engine Make  |                            |
|                     |             |              |                            |