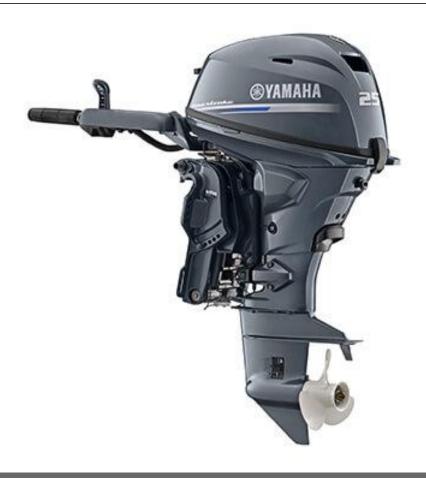

## Specifications

**Boat Details** 

Price POA Boat Brand Yamaha Model F25 Length 0.00

Year 2025 Category Boat Engines and Outboards

Hull Style Hull Type

**GREENFIELDS** 

Power TypePowerStock NumberF25SMHCConditionNewStateWestern Australia