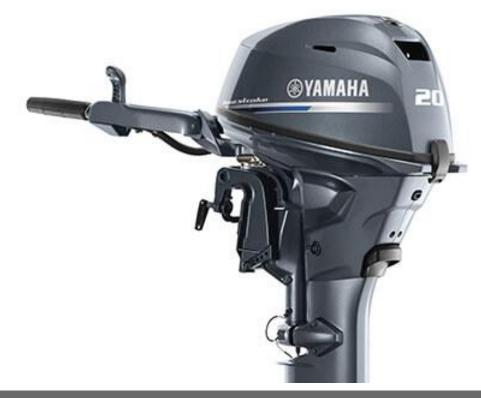

F20

POA

## Specifications

| <b>Boat Details</b> |             |              |                            |
|---------------------|-------------|--------------|----------------------------|
| Price               | POA         | Boat Brand   | Yamaha                     |
| Model               | F20         | Length       | 0.00                       |
| Year                | 2025        | Category     | Boat Engines and Outboards |
| Hull Style          |             | Hull Type    |                            |
| Power Type          | Power       | Stock Number | F20BEHPL                   |
| Condition           | New         | State        | Western Australia          |
| Suburb              | GREENFIELDS | Engine Make  |                            |