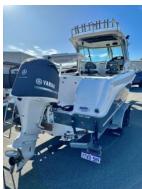

Mandurah WA 6210

Cruise Craft Explorer 720HT \$219,000

## **Boat Details**

Price \$219,000 Boat Brand Cruise Craft
Model Explorer 720HT Length 7.20

Year2021CategoryFishing BoatsHull StyleSingleHull TypeFibreglass

Power Type Power Stock Number

ConditionUsedStateWestern AustraliaSuburbMANDURAHEngine MakeYamaha F300