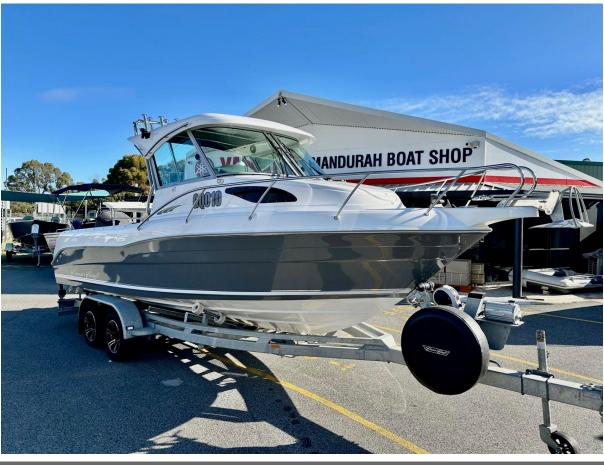

Mandurah WA 6210

Cruise Craft Explorer 720HT \$219,000

## **Boat Details**

Price \$219,000 Boat Brand Cruise Craft
Model Explorer 720HT Length 7.20

Year2021CategoryFishing BoatsHull StyleSingleHull TypeFibreglass

Power Type Power Stock Number

ConditionUsedStateWestern AustraliaSuburbMANDURAHEngine MakeYamaha F300