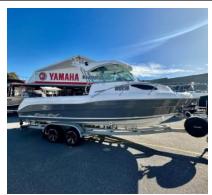

Mandurah WA 6210

Cruise Craft Explorer 720HT \$219,000

## **Boat Details**

Price \$219,000 Boat Brand Cruise Craft
Model Explorer 720HT Length 7.20

Year2021CategoryFishing BoatsHull StyleSingleHull TypeFibreglass

Power Type Power Stock Number

ConditionUsedStateWestern AustraliaSuburbMANDURAHEngine MakeYamaha F300