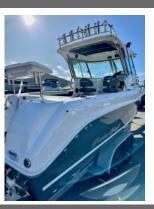

Mandurah WA 6210

Cruise Craft Explorer 720HT \$219,000

## **Boat Details**

Price \$219,000 Boat Brand Cruise Craft
Model Explorer 720HT Length 7.20

Year2021CategoryFishing BoatsHull StyleSingleHull TypeFibreglass

Power Type Power Stock Number

ConditionUsedStateWestern AustraliaSuburbMANDURAHEngine MakeYamaha F300