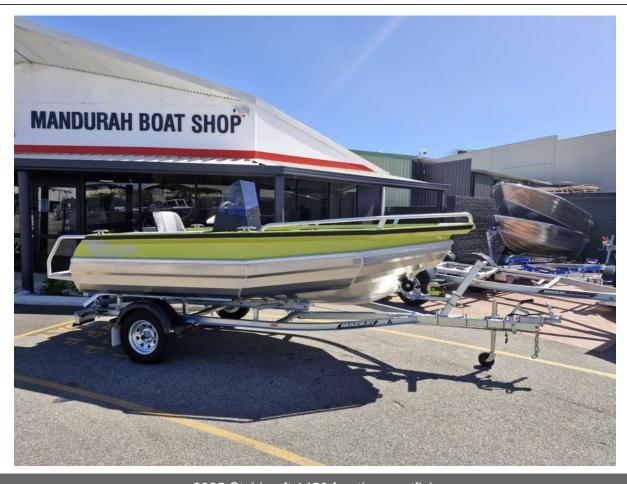

# 2025 Stabicraft 1450 frontier sportfish

## \$58,995

## **Boat Details**

Price \$58,995 **Boat Brand** Stabicraft Model 1450 Frontier Length 4.42 Year 2025 Category Aluminium Hull Style Single **Hull Type** Aluminium

Power Type Power Stock Number

Condition New State Western Australia