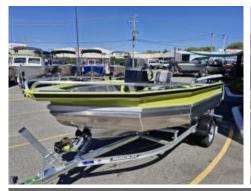

## **Boat Details**

Price \$58,995 **Boat Brand** Stabicraft Model 1450 Frontier Length 4.42 Year 2025 Category Aluminium Hull Style Single **Hull Type** Aluminium

Power Type Power Stock Number

Condition New State Western Australia