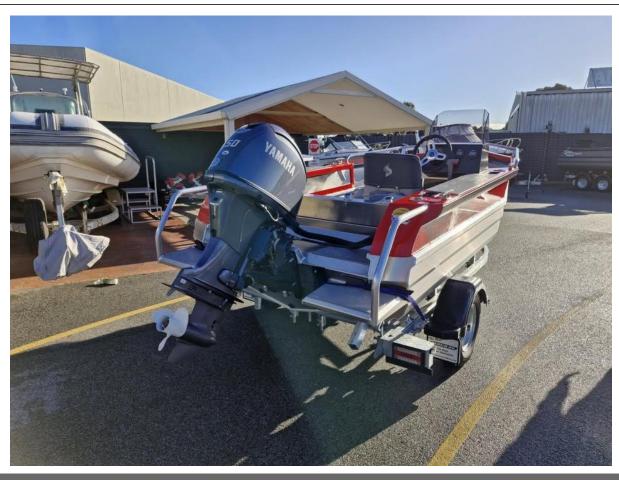

Mandurah WA 6210

1450 Stabicraft Frontier

\$58,895

## **Boat Details**

Price \$58,895 **Boat Brand** Stabicraft Model 1450 Frontier Length 0.00 Year 2025 Category Aluminium Hull Style Single **Hull Type** Aluminium

Power Type Power Stock Number

Condition New State Western Australia