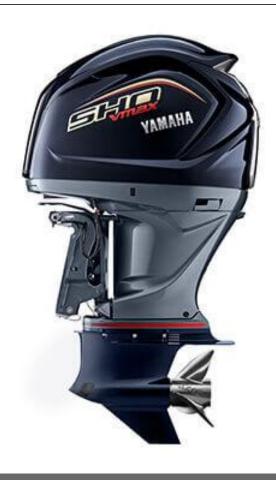

## VF200

### **Boat Details**

Price POA Boat Brand Yamaha Model VF200 Length 0.00

Year 2025 Category Boat Engines and Outboards

Hull Style Hull Type

Power Stock Number VF200LA

Condition New State Western Australia

Suburb GREENFIELDS Engine Make