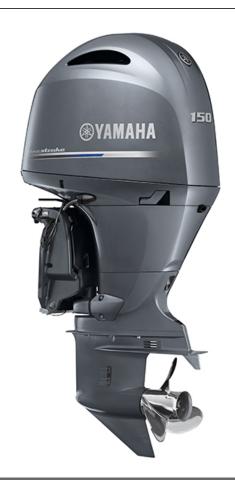

# F150 DEC

### **Boat Details**

Price POA Boat Brand Yamaha Model F150 DEC Length 0.00

Year 2024 Category Boat Engines and Outboards

Hull Style Hull Type

Power Type Stock Number F150LCA

Condition New State Western Australia