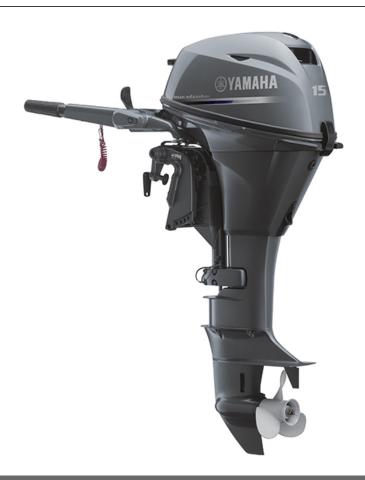

Website: https://www.mandurahboatshop.com.au

Mandurah WA 6210

F15

POA

MANDURAH BOAT SHOP

## Specifications

**Boat Details** 

Price POA Boat Brand Yamaha Model F15 Length 0.00

Year 2024 Category Boat Engines and Outboards

Hull Style Power Type

Power Stock Number F15CEHL

Condition New State Western Australia