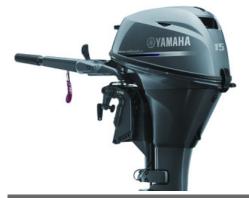

Website: https://www.mandurahboatshop.com.au

Mandurah WA 6210

F15

POA

MANDURAH BOAT SHOP

## Specifications

**Boat Details** 

Price POA Boat Brand Yamaha Model F15 Length 0.00

Year 2024 Category Boat Engines and Outboards

Hull Style Power Type

Power Stock Number F15CEHL

Condition New State Western Australia